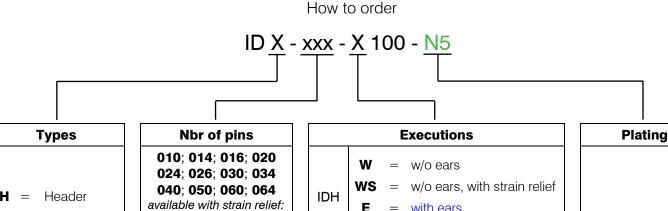

Standard Insulator colour grey, other colours on request

Ε

with ears

010; 014; 016; 020 **ES** with ears, with strain relief 026; 034; 040 L long latch, w/o ears 010; 014; 016; 020 LE long latch, with ears D **DIN Header IDD** 024; 026; 030; 034 (DIN 41 651) S short latch, w/o ears 040; 050; 060; 064 SE short latch, with ears

N5 = Nickel/Gold other platings on request