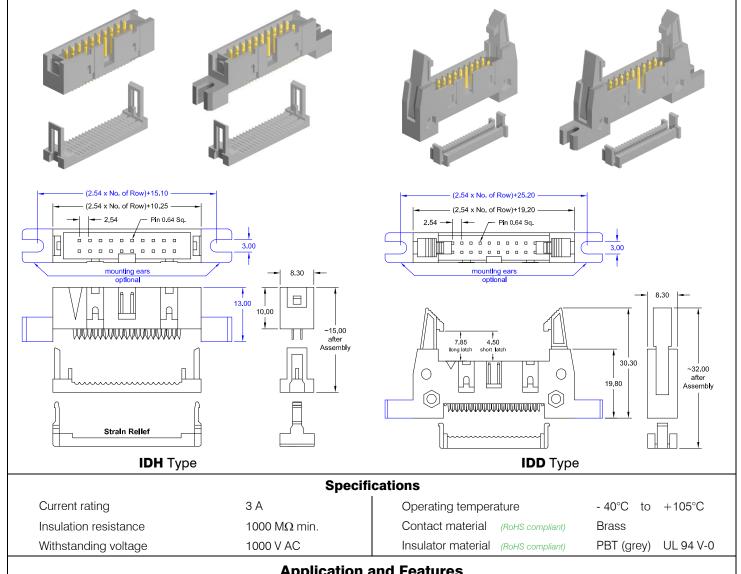

## **Application and Features**

Designed to mate with 2.54mm IDC Female Headers. Header type is available with or without mounting ears. DIN Header type IDD is available with long & short eject latches.

Standard Insulator colour grey, other colours on request

Ε

with ears

010; 014; 016; 020 **ES** with ears, with strain relief 026; 034; 040 L long latch, w/o ears 010; 014; 016; 020 LE long latch, with ears D **DIN Header IDD** 024; 026; 030; 034 (DIN 41 651) S short latch, w/o ears 040; 050; 060; 064 SE short latch, with ears