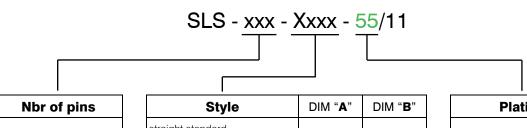

## How to order

| Nbr of pins |    |     |  |  |  |
|-------------|----|-----|--|--|--|
| 010         | to | 100 |  |  |  |

| Style                         |  | DIM " <b>A</b> "     | DIM " <b>B</b> "   |
|-------------------------------|--|----------------------|--------------------|
| straight standard \$535       |  |                      | 2.40 mm            |
| straight raised P535/0 P535/1 |  | 16.00 mm<br>12.40 mm | 2.40 mm<br>2.40 mm |
| other dimensions on request   |  |                      |                    |

| Plating                   |   |      |  |  |  |
|---------------------------|---|------|--|--|--|
| 55                        | = | Gold |  |  |  |
| other platings on request |   |      |  |  |  |