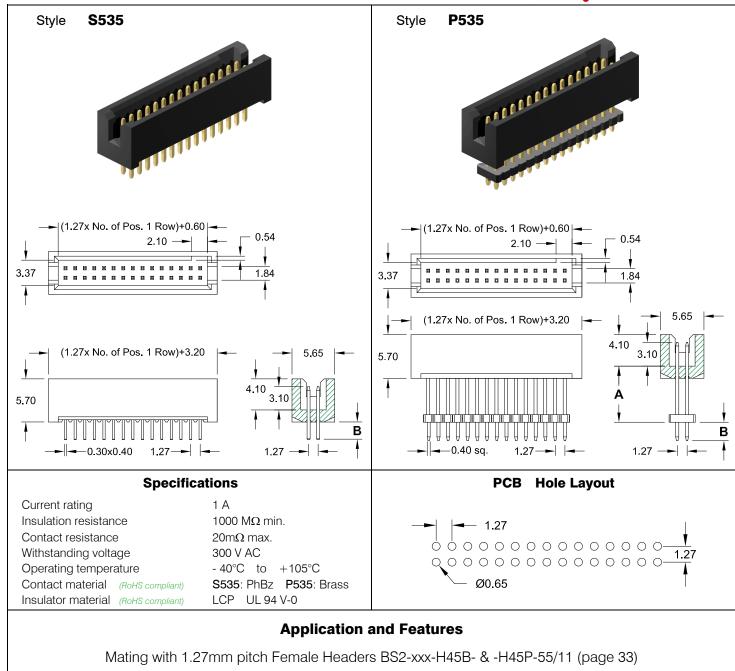

## 1.27mm pitch Box Header

- THT straight raised

as "board to board" connection.

No ejection latches for space saving

## How to order

| Nbr of pins |    |     |  |  |  |
|-------------|----|-----|--|--|--|
| 010         | to | 100 |  |  |  |

| Style                         |  | DIM " <b>A</b> "     | DIM " <b>B</b> "   |
|-------------------------------|--|----------------------|--------------------|
| straight standard \$535       |  |                      | 2.40 mm            |
| straight raised P535/0 P535/1 |  | 16.00 mm<br>12.40 mm | 2.40 mm<br>2.40 mm |
| other dimensions on request   |  |                      |                    |